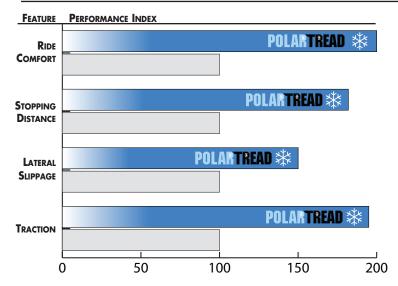

## **POLARTREAD PERFORMANCE**

Bridgestone Rubber Tracks with PolarTread Technology deliver superior performance during snow removal. Our enhanced application specific tread pattern provides the following benefits:\*

Improved traction for better operation efficiency

Shorter stopping distance on snow covered surfaces

Smooth turning ability with less slippage

Softer ride performance for operator comfort

## PERFORMANCE OF POLARTREAD VS. STANDARD TREAD

Improved Stopping Distance\*

Improved Traction\*

\* When compared to the standard Bridgestone Rubber Track for Compact Track Loaders