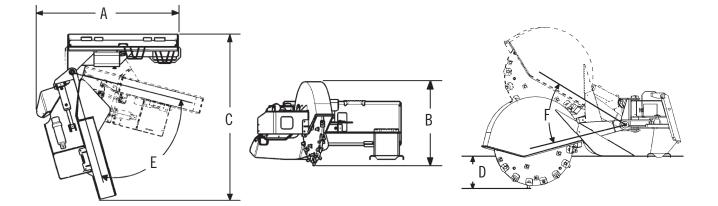

| Specifications                   | Standard Flow | High Flow |
|----------------------------------|---------------|-----------|
| A. Width (overall)               | 58"           | 58"       |
| B. Height (overall)              | 37"           | 37"       |
| C. Length (overall)              | 73"           | 73"       |
| D. Below Ground Depth            | 10"           | 12"       |
| E. Swing Arc                     | 60°           | 60°       |
| F. Maximum Lift                  | 25°           | 25°       |
| Number of Cutting Teeth          | 28            | 28        |
| Wheel Diameter                   | 26"           | 30°       |
| Hydraulic Flow Requirement (gpm) | 16-22         | 25-40     |
| Weight (Ibs)                     | 720           | 795       |