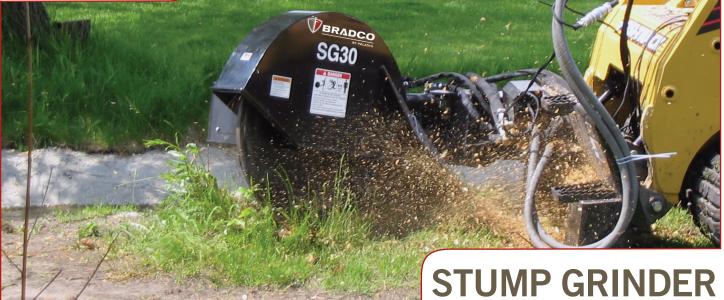

For Skid Steer Loaders

The Bradco Stump Grinder, by Paladin, is available in standard flow and high flow. The standard flow model has a 26 diameter cutting wheel allowing up to 10 of below ground cutting, and the high flow model has a 30 wheel allowing up to 12 of below ground cutting. The 60 degree range of motion covers 45 in a single sweep.

## **STUMP GRINDER**

- Heavy-duty gearbox drives with torque arm motor support for longer motor and drive system life
- Easy access to all drive components allows for quick maintenance
- Operates with the multi-function control inside the loader
- Excellent operating visibility & exceptional swing arc geometry
- Adjustable speed control has been designed into the unit to allow the operator to adjust speed of the swing and lift functions to accommodate maximum performance
- Built-in grouser pads provide exceptional stability during cutting & grip for your uneven ground and hillsides
- Optional items include square teeth with single lock nut or shard style teeth with universal bolt pattern