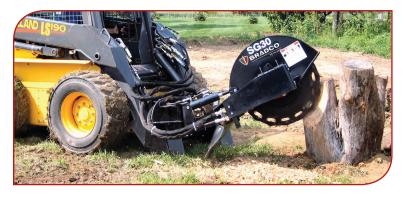

For Skid Steer Loaders

The Bradco Stump Grinder, by Paladin, is available in standard flow and high flow. The standard flow model has a 26 diameter cutting wheel allowing up to 10 of below ground cutting, and the high flow model has a 30 wheel allowing up to 12 of below ground cutting. The 60 degree range of motion covers 45 in a single sweep.

## **STUMP GRINDER**

- Heavy-duty gearbox drives with torque arm motor support for longer motor and drive system life
- Easy access to all drive components allows for quick maintenance
- Operates with the multi-function control inside the loader
- Excellent operating visibility & exceptional swing arc geometry
- Adjustable speed control has been designed into the unit to allow the operator to adjust speed of the swing and lift functions to accommodate maximum performance
- Built-in grouser pads provide exceptional stability during cutting & grip for your uneven ground and hillsides
- Optional items include square teeth with single lock nut or shard style teeth with universal bolt pattern